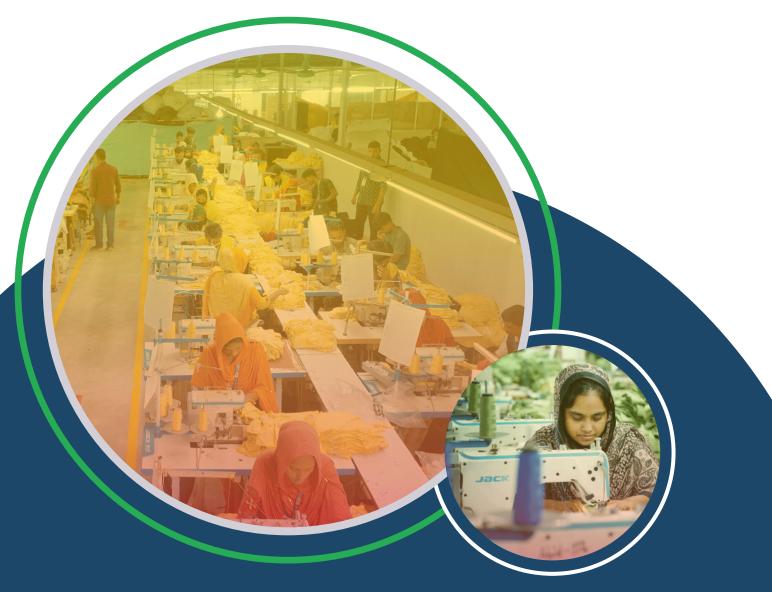

# **FACTORY SEWING SECTION**

**Building type**: 4 storied structure designed & built as industrial shed building.

Total floor area: 11,000 sq. Ft.

Number of floor: 1 (one).

**Ground floor**: 5 sewing lines in ground floor. Also doctors room, admin

# **Some Photos of Our Factory Sewing Section**

**Sewing Section** 

**Plain Machine** 

**Button hole Machine** 

Flatlock Machine

**Overlock Machine** 