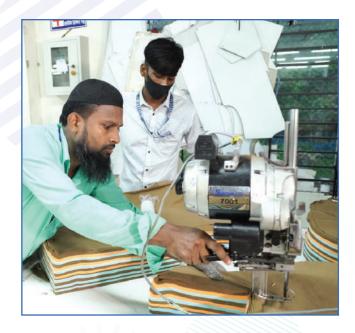

# **FACTORY SEWING SECTION**

**Building type**: 4 storied structure designed & built as industrial shed building.

Total floor area: 11,000 sq. Ft.

Number of floor: 1 (one).

**Ground floor**: 5 sewing lines in ground floor. Also doctors room, admin

office inspection room, fire safety section, generator room, fire equipment box, compressor room, bonded warehouse

and accessories warehouse in floor.

**1st floor** : 5 sewing lines in 1st floor

**1st floor** : Cutting section floor

**1st floor** : Finishing section floor