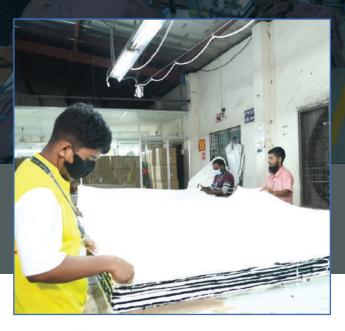

# **FACTORY CUTTING SECTION**

Building type : Industrial shed building.

Number of floor :1 (one).

Ground floor : Cutting section, & sample section.

**Cutting Section** 

**Fabric Cutting Machine** 

**Fabric Cutting Machine** 

**Fabric Cutting Table** 