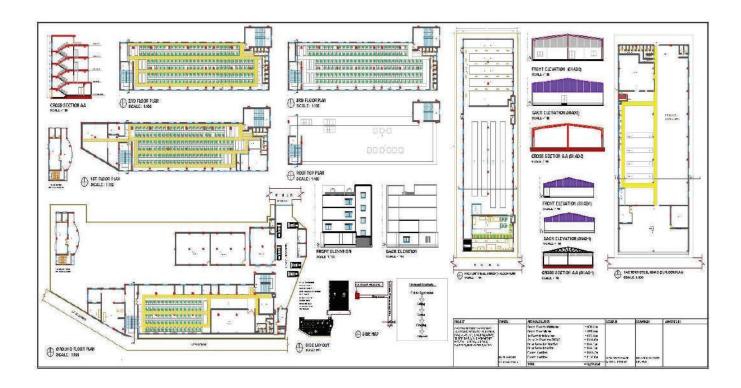

# **FACTORY CUTTING SECTION**

Building type : Industrial shed building.

Number of floor :1 (one).

Ground floor : Cutting section, & sample section.

**Cutting Section** 

**Fabric Cutting Machine** 

**Fabric Cutting Machine** 

# **FACTORY SEWING SECTION**

**Building type**: 4 storied structure designed & built as industrial shed building.

Total floor area: 11,000 sq. Ft.

Number of floor: 1 (one).

**Ground floor**: 5 sewing lines in ground floor. Also doctors room, admin

office inspection room, fire safety section, generator room, fire equipment box, compressor room, bonded warehouse

and accessories warehouse in floor.

**1st floor** : 5 sewing lines in 1st floor

**1st floor** : Cutting section floor

**1st floor** : Finishing section floor

# **FACTORY FINISHING SECTION**

**Building type**: Industrial shed building.

Number of floor: 1 (one).

**Ground floor**: Finishing Section, Finishing Store &

18 KW Electric Steam Boiler Room.

**Finishing Section** 