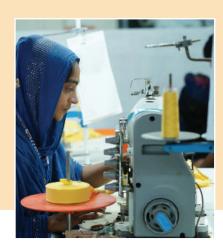

# **FACTORY SEWING SECTION**

**Building type**: 4 storied structure designed & built as industrial shed building.

Total floor area: 11,000 sq. Ft.

Number of floor: 1 (one).

**Ground floor**: 5 sewing lines in ground floor. Also doctors room, admin

office inspection room, fire safety section, generator room, fire equipment box, compressor room, bonded warehouse

and accessories warehouse in floor.

**1st floor** : 5 sewing lines in 1st floor

**1st floor** : Cutting section floor

# **Some Photos of Our Factory Sewing Section**

**Sewing Section** 

**Plain Machine** 

**Button hole Machine** 

Flatlock Machine

**Overlock Machine** 