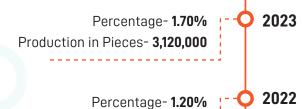

# **On Time Delivery**

Percentage- 99%
Production in Pieces- 6,240,000

Percentage- 93%
Production in Pieces- 5,410,000