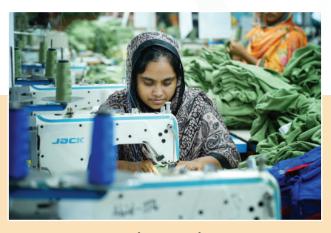

# **FACTORY SEWING SECTION**

**Building type**: 4 storied structure designed & built as industrial shed building.

Total floor area: 11,000 sq. Ft.

Number of floor: 1 (one).

**Ground floor**: 5 sewing lines in ground floor. Also doctors room, admin

office inspection room, fire safety section, generator room, fire equipment box, compressor room, bonded warehouse

and accessories warehouse in floor.

**1st floor** : 5 sewing lines in 1st floor

**1st floor** : Cutting section floor

**1st floor** : Finishing section floor

# **Some Photos of Our Factory Sewing Section**

**Sewing Section** 

**Plain Machine** 

**Button hole Machine** 

Flatlock Machine

**Overlock Machine** 