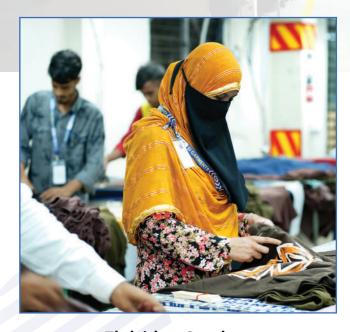

# **FACTORY CUTTING SECTION**

Building type : Industrial shed building.

Number of floor :1 (one).

Ground floor : Cutting section, & sample section.

**Cutting Section** 

**Fabric Cutting Machine** 

**Fabric Cutting Machine** 

**Fabric Cutting Table** 