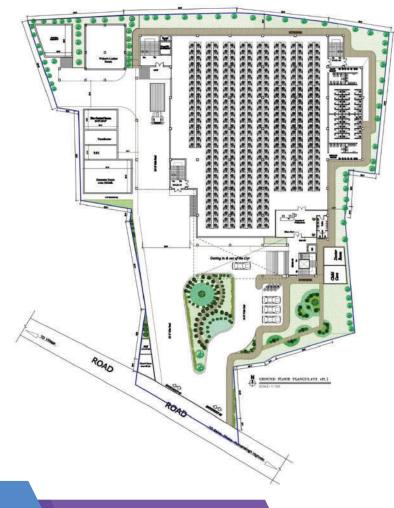

# **FUTURE EXPANSION PLAN**

# S.I Garments 100% Compliant garments manufacturer.

32, Laskar Para, Sataish, Tongi, Gazipur-1712

Time of Completion: Mid-2026

Total Area: 25000 Sft

**Factory Building** 