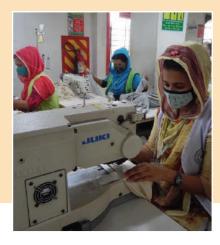

# **FACTORY SEWING SECTION**

**Building type**: 4 storied structure designed & built as industrial shed building.

Total floor area: 11,000 sq. Ft.

Number of floor: 1 (one).

**Ground floor**: 5 sewing lines in ground floor. Also doctors room, admin

office inspection room, fire safety section, generator room, fire equipment box, compressor room, bonded warehouse

and accessories warehouse in floor.

**1st floor** : 5 sewing lines in 1st floor

**1st floor** : Cutting section floor

**1st floor** : Finishing section floor

# **Some Photos of Our Factory Sewing Section**

**Sewing Section** 

**Plain Machine** 

**Button hole Machine** 

Flatlock Machine

**Overlock Machine** 