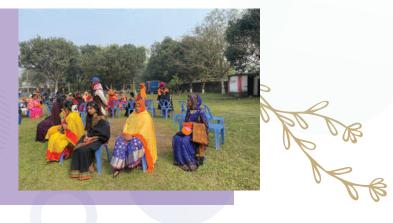

### MOQ

Minimum order quantity is 3,000-5000 pieces per style & 1500-2000 Pieces per color. A large order Quantity allows higher efficiency at a reduced manufacturing cost.