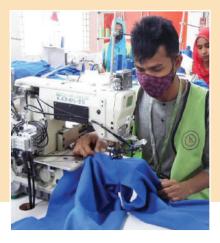

# **FACTORY SEWING SECTION**

**Building type**: 4 storied structure designed & built as industrial shed building.

Total floor area: 11,000 sq. Ft.

Number of floor: 1 (one).

**Ground floor**: 5 sewing lines in ground floor. Also doctors room, admin

office inspection room, fire safety section, generator room, fire equipment box, compressor room, bonded warehouse

and accessories warehouse in floor.

**1st floor** : 5 sewing lines in 1st floor

**1st floor** : Cutting section floor

**1st floor** : Finishing section floor

# **Some Photos of Our Factory Sewing Section**

**Sewing Section** 

**Plain Machine** 

**Button hole Machine** 

Flatlock Machine

**Overlock Machine** 