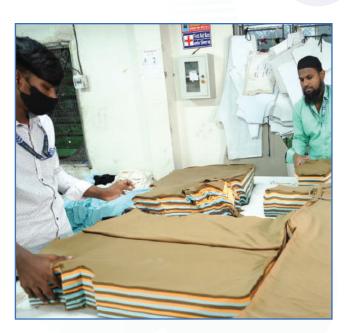

# **FACTORY FINISHING SECTION**

**Building type**: Industrial shed building.

Number of floor: 1 (one).

**Ground floor**: Finishing Section, Finishing Store &

18 KW Electric Steam Boiler Room.

**Finishing Section** 

Iron Section

Finish Goods Area

**Accessories Store** 