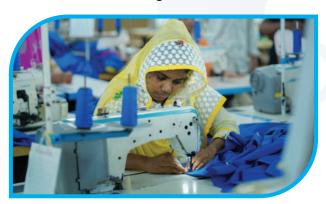

# **FACTORY SEWING SECTION**

**Building type**: 4 storied structure designed & built as industrial shed building.

Total floor area: 11,000 sq. Ft.

Number of floor: 1 (one).

**Ground floor**: 5 sewing lines in ground floor. Also doctors room, admin

office inspection room, fire safety section, generator room, fire equipment box, compressor room, bonded warehouse

and accessories warehouse in floor.

**1st floor** : 5 sewing lines in 1st floor

**1st floor** : Cutting section floor

**1st floor** : Finishing section floor

# **Some Photos of Our Factory Sewing Section**

**Sewing Section** 

**Plain Machine** 

**Button hole Machine** 

Flatlock Machine

**Overlock Machine** 