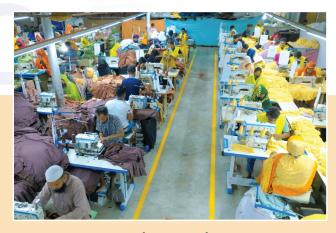

# **FACTORY SEWING SECTION**

**Building type**: 4 storied structure designed & built as industrial shed building.

Total floor area: 11,000 sq. Ft.

Number of floor: 1 (one).

**Ground floor**: 5 sewing lines in ground floor. Also doctors room, admin

office inspection room, fire safety section, generator room, fire equipment box, compressor room, bonded warehouse

and accessories warehouse in floor.

**1st floor** : 5 sewing lines in 1st floor

**1st floor** : Cutting section floor

**1st floor** : Finishing section floor

# **Some Photos of Our Factory Sewing Section**

**Sewing Section** 

**Plain Machine** 

**Button hole Machine** 

Flatlock Machine

**Overlock Machine** 